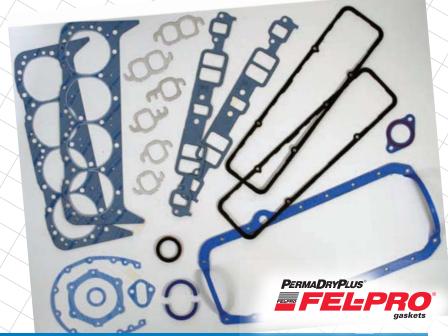

# SEALED POWER **60 GASKET SETS**

Getting the exact gaskets you need for any rebuild is now easier than ever!

#### **Combined Offering**

Every Sealed Power® 260 gasket set includes Fel-Pro<sup>®</sup> gaskets – the industry's #1 brand of gaskets. Fel-Pro gaskets provide the sealing technology you've always counted on.

## **Problem-Solving Technology**

Select Sealed Power 260 engine kit gasket sets are available with premium upgrades that feature Fel-Pro PermaDryPlus technology. PermaDryPlus gaskets utilize various types of innovative technologies depending on the application and type of seal required. This upgrade choice is the right choice for any application in which the OE design and/or traditional replacement gaskets have been known to fail or are difficult to install. These gasket sets are designed specifically for the aftermarket repair environment.