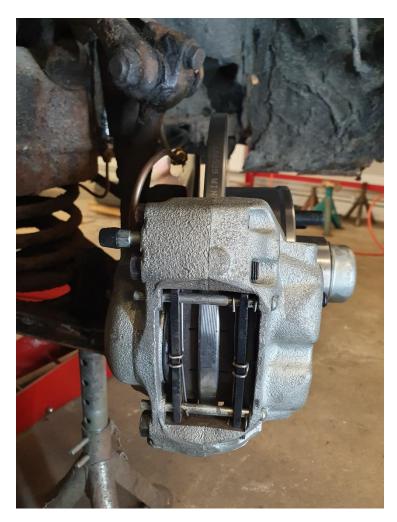

670724N x1 Caliper Volvo 122/1800 1-circ.LHF NEW

670725N x1 Caliper Volvo 122/1800 1-circ.RHF NEW

270987A x1 Brake pads Amazon/1800 1-circuit front

272691 x1 Mounting kit Brake pads Girling frt 62-

664800-HP x2 Brake hose 1800 -68 frt, steel braided

DBKPV-A x1 Bracket conversion disc brake PV

DBKPV-B x1 Bearing Bolt Lwr shock absorb PV

DBKPV-C x2 Brake line outer L/R

DBKPV-D x1 Brake line inner

Lock washer brake caliper B18

668905 x4 Screw M12-1,5x35 caliper Gr 8