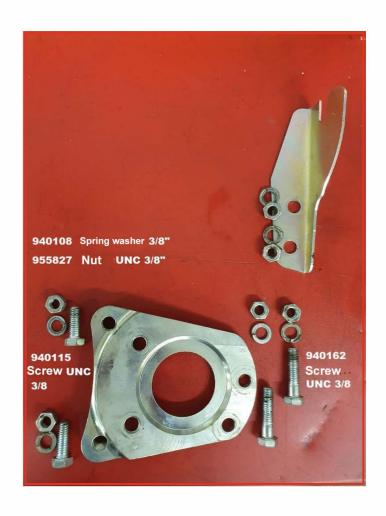

940162 x4 Screw UNC 3/8-16x1 1/2" (38 mm)

940115 x4 Screw UNC 3/8-16x1" (25 mm)

940108 x12 Spring washer 3/8" 9,7x16,7x2,2 mm

955827 x12 Nut UNC 3/8-16 h=8,3 mm

955858 x4 Nut UNF 3/8-24 h=5,5 mm brake hose