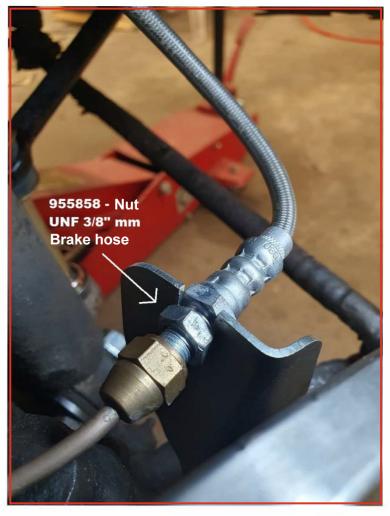

940162 x4 Screw UNC 3/8-16x1 1/2" (38 mm)

940115 x4 Screw UNC 3/8-16x1" (25 mm)

940108 x12 Spring washer 3/8" 9,7x16,7x2,2 mm

955827 x12 Nut UNC 3/8-16 h=8,3 mm

955858 x4 Nut UNF 3/8-24 h=5,5 mm brake hose

The stop screw in the spindle may need to be adjusted slightly to prevent the brake hose from touching the shock absorber.

The brake hose may need to be rotated slightly to avoid contact with the tire at full steering lock.