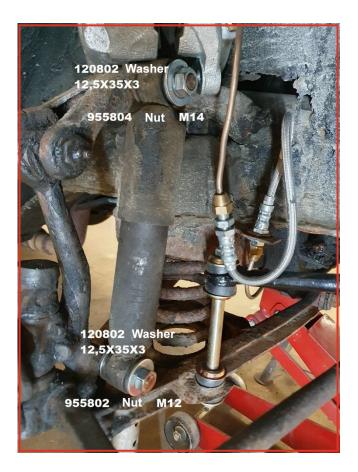

120802 x4 Washer 12,5X35X3

955802 x4 Nut M12-1,25 x 10

955804 x4 Nut M14-1,5 x 11

986503 x4 Washer M10 10,4x26x2 mm

The shock absorber is moved to the front of the control arms to make room for the brake caliper. The new, lower bracket is angled inward and slightly upward, as shown in the image in the description.