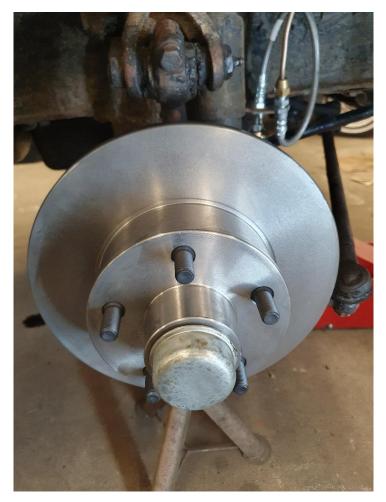

## The kit includes:

666525 x2 Brake disc Volvo 12263-70/1800 63-69

666526-27 x1 Brake Caliper brackets PV/210 Pair

273160 x2 Wheel kit PV/Duett/Amazon/1800 front

DBKPV-663468/87694 Master cylinder Brake PV/Duett