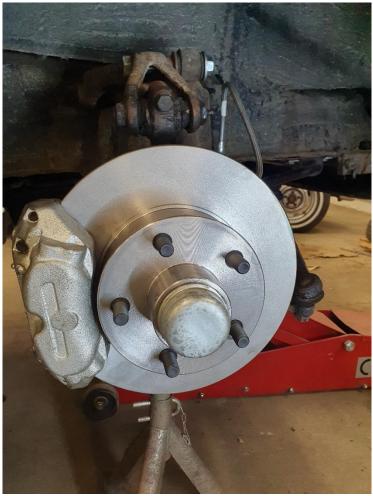

## The kit includes:

666525 x2 Brake disc Volvo 12263-70/1800 63-69

666526-27 x1 Brake Caliper brackets PV/210 Pair

273160 x2 Wheel kit PV/Duett/Amazon/1800 front

DBKPV-663468/87694 Master cylinder Brake PV/Duett

670724N x1 Caliper Volvo 122/1800 1-circ.LHF NEW

670725N x1 Caliper Volvo 122/1800 1-circ.RHF NEW

270987A x1 Brake pads Amazon/1800 1-circuit front

272691 x1 Mounting kit Brake pads Girling frt 62-

664800-HP x2 Brake hose 1800 -68 frt, steel braided