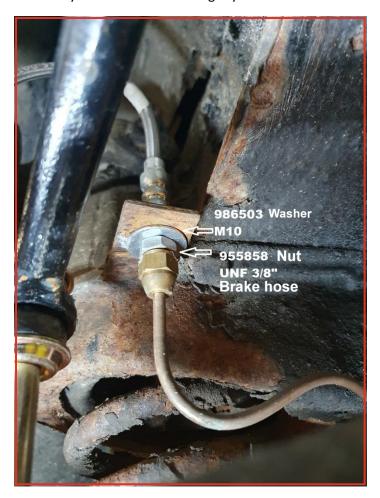

940162 x4 Screw UNC 3/8-16x1 1/2" (38 mm)

940115 x4 Screw UNC 3/8-16x1" (25 mm)

940108 x12 Spring washer 3/8" 9,7x16,7x2,2 mm

955827 x12 Nut UNC 3/8-16 h=8,3 mm

955858 x4 Nut UNF 3/8-24 h=5,5 mm brake hose

120802 x4 Washer 12,5X35X3

955802 x4 Nut M12-1,25 x 10

955804 x4 Nut M14-1,5 x 11

986503 x4 Washer M10 10,4x26x2 mm

The shock absorber is moved to the front of the control arms to make room for the brake caliper. The new, lower bracket is angled inward and slightly upward, as shown in the image in the description.