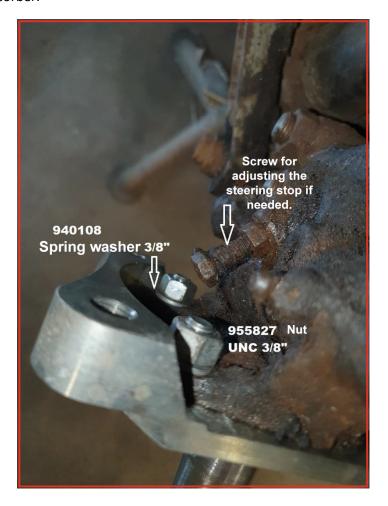

940162 x4 Screw UNC 3/8-16x1 1/2" (38 mm)

940115 x4 Screw UNC 3/8-16x1" (25 mm)

940108 x12 Spring washer 3/8" 9,7x16,7x2,2 mm

955827 x12 Nut UNC 3/8-16 h=8,3 mm

955858 x4 Nut UNF 3/8-24 h=5,5 mm brake hose

The stop screw in the spindle may need to be adjusted slightly to prevent the brake hose from touching the shock absorber.

The brake hose may need to be rotated slightly to avoid contact with the tire at full steering lock.