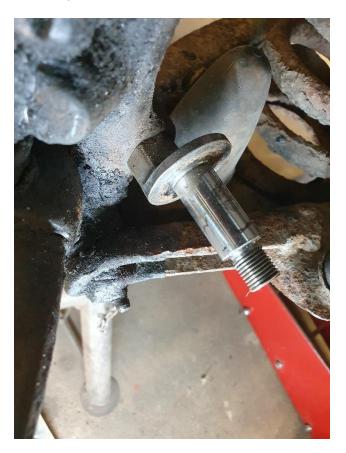

120802 x4 Washer 12,5X35X3

955802 x4 Nut M12-1,25 x 10

955804 x4 Nut M14-1,5 x 11

986503 x4 Washer M10 10,4x26x2 mm

The shock absorber is moved to the front of the control arms to make room for the brake caliper. The new, lower bracket is angled inward and slightly upward, as shown in the image in the description.