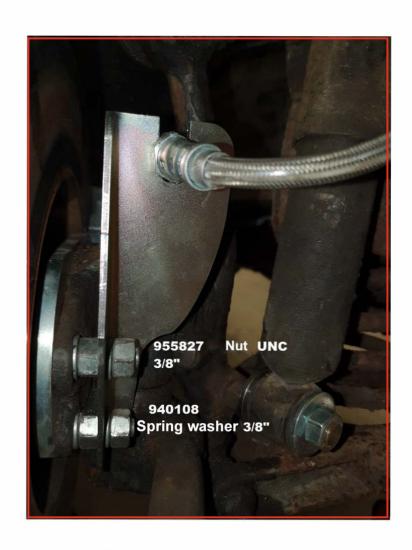

940162 x4 Screw UNC 3/8-16x1 1/2" (38 mm)

940115 x4 Screw UNC 3/8-16x1" (25 mm)

940108 x12 Spring washer 3/8" 9,7x16,7x2,2 mm

955827 x12 Nut UNC 3/8-16 h=8,3 mm

955858 x4 Nut UNF 3/8-24 h=5,5 mm brake hose