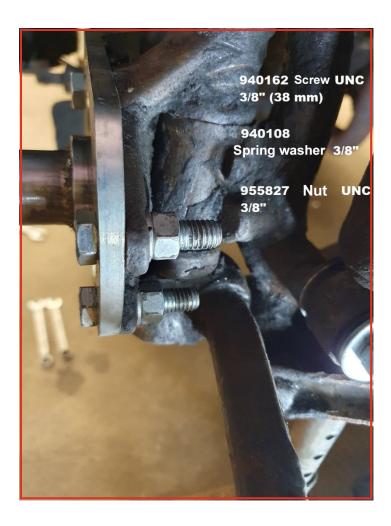

940162 x4 Screw UNC 3/8-16x1 1/2" (38 mm)

940115 x4 Screw UNC 3/8-16x1" (25 mm)

940108 x12 Spring washer 3/8" 9,7x16,7x2,2 mm

955827 x12 Nut UNC 3/8-16 h=8,3 mm

955858 x4 Nut UNF 3/8-24 h=5,5 mm brake hose