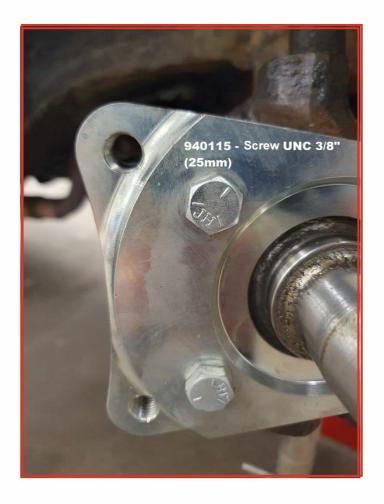

940162 x4 Screw UNC 3/8-16x1 1/2" (38 mm)

940115 x4 Screw UNC 3/8-16x1" (25 mm)

940108 x12 Spring washer 3/8" 9,7x16,7x2,2 mm

955827 x12 Nut UNC 3/8-16 h=8,3 mm

955858 x4 Nut UNF 3/8-24 h=5,5 mm brake hose